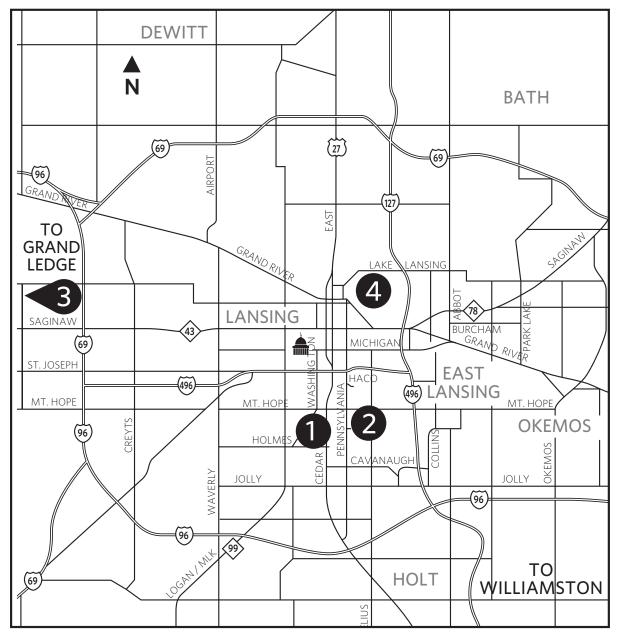

# **Radiology Locations**

## **1-MCLAREN GREATER LANSING**

401 W. Greenlawn Ave. Lansing, MI 48910 Phone: (517) 975-6382 Fax: (517) 975-6263

## **2-MCLAREN ORTHOPEDIC HOSPITAL**

2727 S. Pennsylvania Ave. Lansing, MI 48910 Phone: (517) 975-7000 Fax: (517) 975-7013

## **3-GRAND LEDGE HEALTH CENTER**

1035 Charlevoix Dr. Grand Ledge, MI 48837 Phone: (517) 626-3100 Fax: (517) 626-3105

## **4-MMP IMAGING CENTER**

1540 Lake Lansing Rd. Ste 107 Lansing, MI 48912 Phone: (517) 913-3800